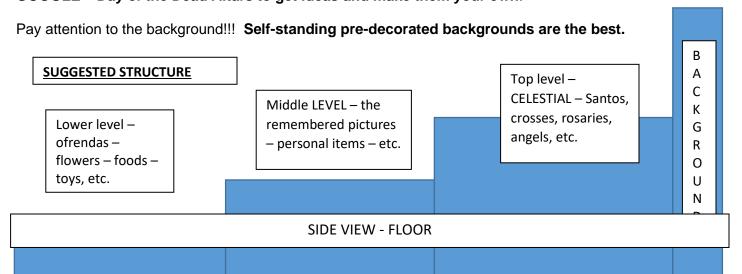

**SPACE:** Width, depth, height should be completely covered/decorated. Use multi-levels when possible. **GOOGLE – Day of the Dead Altars to get ideas and make them your own**.